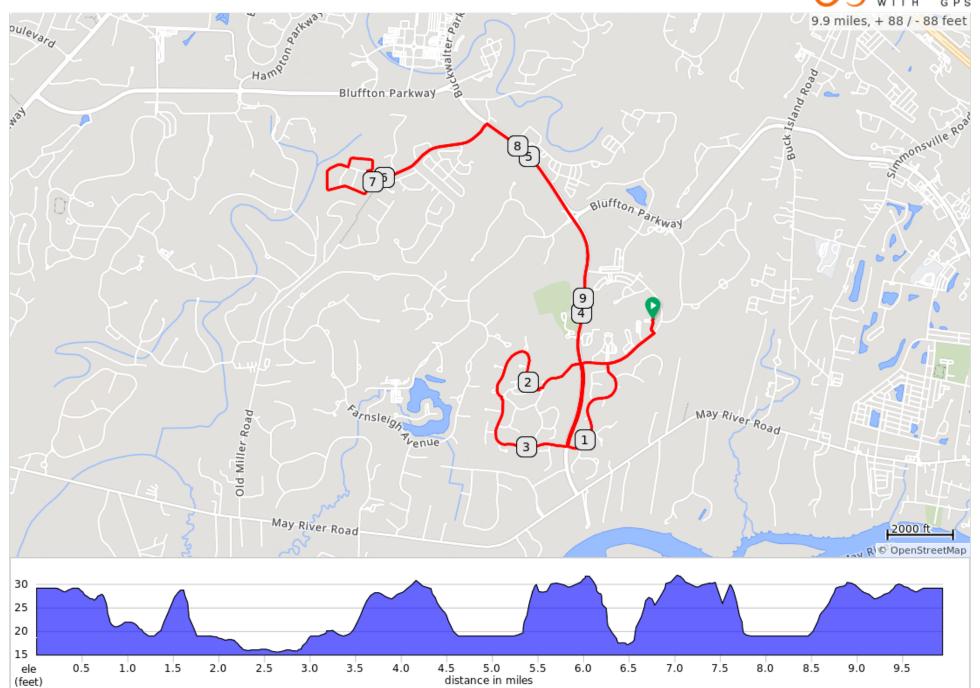

## Bike Bluffton "10 Mile" Path & Road Ride

## Bike Bluffton "10 Mile" Path & Road Ride

| Dist                    | Туре     | Note                                                        |  |
|-------------------------|----------|-------------------------------------------------------------|--|
| 0.0                     | <b>Q</b> | Start of route                                              |  |
| 0.0                     |          | Start Ride                                                  |  |
| 0.1                     |          | R onto HE McCracken Circle                                  |  |
| 0.4                     |          | L onto Pine Ridge Drive                                     |  |
| 1.1                     |          | Keep R onto Pine Ridge<br>Drive                             |  |
| 1.1                     |          | R onto Buckwalter Parkway bike path                         |  |
| 1.6                     |          | Cross L at light, over<br>Buckwalter Pkwy<br>Enter The Farm |  |
| 1.9                     |          | At roundabout, take exit 1<br>onto Farm Lake Drive          |  |
| 2.0                     |          | R onto Wheat Field Circle                                   |  |
| 2.5                     |          | At roundabout, take exit 1<br>onto Farm Lake Drive          |  |
| 3.2                     |          | Keep L onto Farm Lake Drive                                 |  |
| 3.2                     |          | L onto Buckwalter Parkway bike path                         |  |
| 3.2 miles. +17/-26 feet |          |                                                             |  |

| Dist | Туре | Note                                                                 |
|------|------|----------------------------------------------------------------------|
| 5.3  |      | L onto Lake Point Drive                                              |
| 6.1  |      | R onto Willowtrace Lane                                              |
| 6.2  |      | R onto Broadland Circle                                              |
| 6.4  |      | R onto Heartstone Circle                                             |
| 7.0  |      | R onto Willowtrace Lane                                              |
| 7.0  |      | L onto Lake Point Drive                                              |
| 7.7  |      | Keep R onto Lake Point<br>Drive                                      |
| 7.7  |      | Continue onto Lake Point<br>Drive                                    |
| 7.8  |      | R onto Buckwalter Parkway                                            |
| 9.4  |      | At light, cross L onto HE<br>McCracken Circle<br>Cross Buckwalter Rd |
| 9.9  |      | L                                                                    |
| 9.9  |      | Straight to end ride                                                 |

6.7 miles. +48/-39 feet

\_ \_ \_ \_ \_